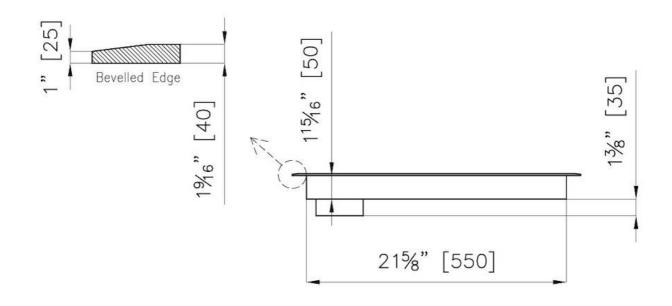

#### **DETAILS**

| Coloring               | Black                                                      |
|------------------------|------------------------------------------------------------|
| Material               | Ceramic glass                                              |
| Series                 | Foster Milano                                              |
| Dimensions             | 24" x 20 <sup>1/2</sup> "                                  |
| Edge/Installation Type | Bevelled Edge - for flush-mount or over-mount installation |
| Heating element        | Four zones                                                 |
| Cut out                | 22 <sup>1/16</sup> " x 19 <sup>5/16</sup> "                |
| Electrical supply      | 208-240V – 50/60 Hz                                        |