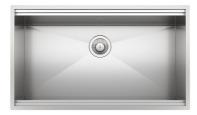

|
| Safety           | All electric cooker hobs feature the most modern and sophisticated safety protections: Centralised power-off function; Child-proof safety lock; Residual heat warning lights. Induction models feature the following functions: Safety System that turn off the hob in the absence of the pot; Overflow detector that automatically turns off the plate in case of liquid overflow; Automatic deactivation to prevent accidents caused by forgetfulness. |

### **TECHNICAL DATA**

# Foster ==



### Foster ==







### **RECOMMENDED PAIRINGS**



**Sink Leonardo 33" x 20" – U/M** 1014 660