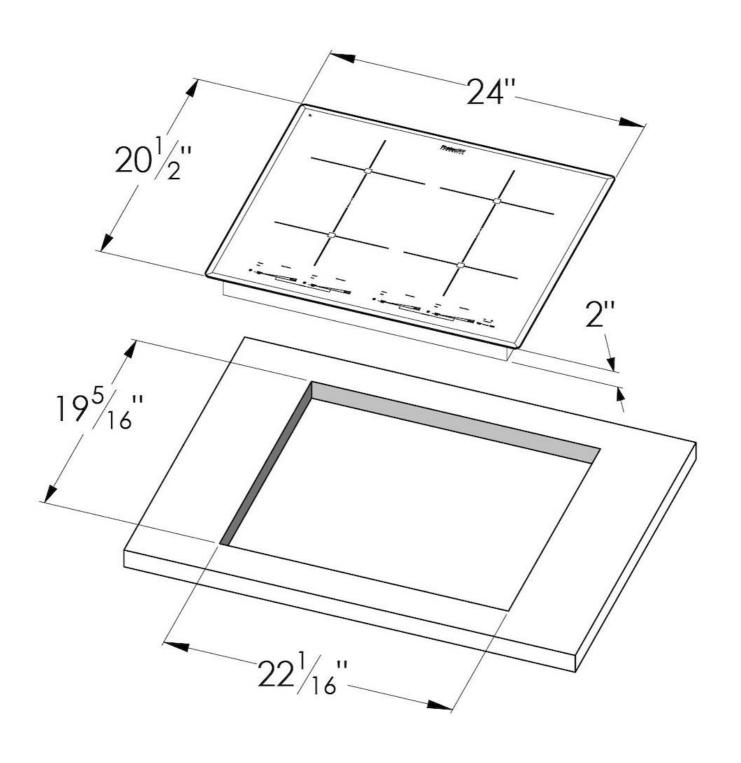

#### **DETAILS**

| Coloring               | Black                                                      |
|------------------------|------------------------------------------------------------|
| Material               | Ceramic glass                                              |
| Series                 | Foster Milano                                              |
| Dimensions             | 24" x 20 <sup>1/2</sup> "                                  |
| Edge/Installation Type | Bevelled Edge - for flush-mount or over-mount installation |
| Heating element        | Four zones                                                 |
| Cut out                | 22 <sup>1/16</sup> " x 19 <sup>5/16</sup> "                |
| Electrical supply      | 208-240V – 50/60 Hz                                        |