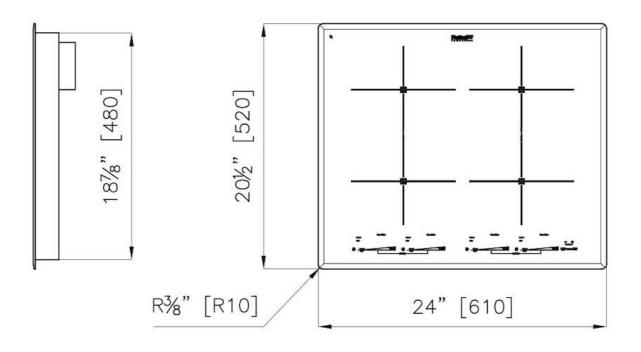

#### **DETAILS**

| Coloring               | Black                                                      |
|------------------------|------------------------------------------------------------|
| Material               | Ceramic glass                                              |
| Series                 | Foster Milano                                              |
| Dimensions             | 24" x 20 <sup>1/2</sup> "                                  |
| Edge/Installation Type | Bevelled Edge - for flush-mount or over-mount installation |
| Heating element        | Four zones                                                 |
| Cut out                | 22 <sup>1/16</sup> " x 19 <sup>5/16</sup> "                |
| Electrical supply      | 208-240V – 50/60 Hz                                        |