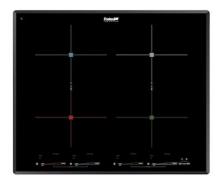

# Milano Induction Cooktop 4 Plate

**Induction Cooktops** 

Code: 7371 945

Black ceramic glass Bevelled edge 9 settings plus powerboost 4 slider commands

#### **DETAILS**

| Coloring               | Black                                                      |
|------------------------|------------------------------------------------------------|
| Material               | Ceramic glass                                              |
| Series                 | Foster Milano                                              |
| Dimensions             | 24" x 20 <sup>1/2</sup> "                                  |
| Edge/Installation Type | Bevelled Edge - for flush-mount or over-mount installation |
| Heating element        | Four zones                                                 |
| Cut out                | 22 <sup>1/16</sup> " x 19 <sup>5/16</sup> "                |
| Electrical supply      | 208-240V – 50/60 Hz                                        |